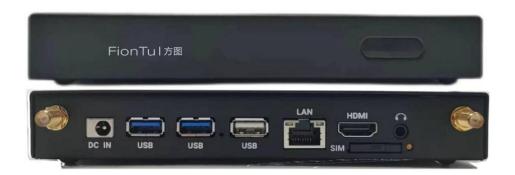

## E-ink wireless Bluetooth base station FT-BT-M1

## **Specification:**

| CPU                         | dual CORTEX-A72+CORTEX-A53, maximum frequency of 1.8GHz |
|-----------------------------|---------------------------------------------------------|
| Control signal              | Bluetooth                                               |
| Wireless communication rate | 50/250KBPS                                              |
| WIFI                        | 802.11b/g/n                                             |
| Ethernet                    | RJ45                                                    |
| Network communication rate  | 10/100/1000MBPS                                         |
| Power input                 | DC 12V /1.5A                                            |
| Product weight              | 680g (base station)                                     |
| Product size                | 176*130*26mm (length*width*height) (excluding antenna)  |
| Antenna length              | 195mm                                                   |