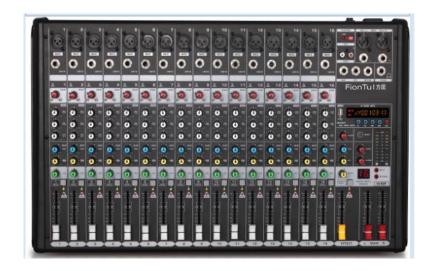

## **Analog Mixing Console** FT-16F

## Feature:

- 1. 16 XLR balanced mono channel input. Ultra-low noise circuit design, large dynamic margin.
- 2. Each channel has 3-band equalization adjustment, MUTE mute switch, 60MM smooth fader attenuator.
- 3. 1 set of stereo bus, 2 sets of AUX bus output (including FX).
- 4. Built-in 48V phantom power supply.
- 5. Comes with 16 DSP digital effects.
- 6. USB audio playback MP3.
- 7. Built-in Bluetooth 5.0 playback.
- 8. LED display clearly displays the playback status.
- 9. Ten-segment three-color level light display.
- 10. XLR balanced input microphone amplifier with extremely low noise.
- 11. Applicable to global power supply voltage and power of 30 watts, flexible use characteristics.