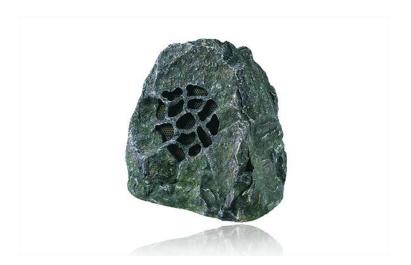

## Imitation stone lawn speaker FT-BS51

## **Feature:**

- 1. Ruihuang simulated garden speaker product series adopts sealed design
- 2. It has the advantages of rainproof, moisture-proof, cold-resistant, heat-resistant, impact-resistant, and anti-theft
- 3. All-round and long-distance transmission, the sound effect is pleasant and melodious
- 4. Environmentally friendly inorganic flame-retardant materials, high-strength fiberglass shell, sturdy and durable
- 5. Coaxial waterproof speaker unit, rich frequency band, bright sound quality
- 6. Hand-painted effectively improves the surface gloss and texture
- 7. Reserved screw holes for easy installation