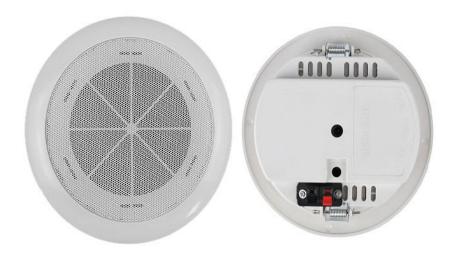

## Ceiling speaker with rear cover FT-BT716

## **Feature:**

- 1. Brand new ABS shell with rear cover
- 2. Full-band unit speaker, full-band coverage
- 3. Special damping treatment to reduce distortion
- 4. High sensitivity, clear, bright and pleasant sound quality