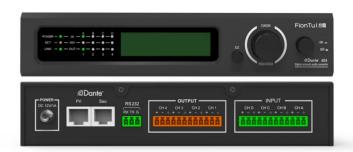

## Network Audio Interface FT-D44S

## **Feature:**

- 1. This product is a 4X4 Dante network audio interface box, which can realize analog audio signal access, convert it into digital audio signal and connect it to any Dante audio transmission network device through Dante protocol, realizing high-quality, long-distance and low-latency network transmission
- 2. 4-channel audio balanced input and 4-channel audio balanced output
- 3. Support 48V phantom power supply
- 4. Support four-level sensitivity adjustment
- 5. Support GPIO control peripherals
- 6. Standard computer software monitoring and management