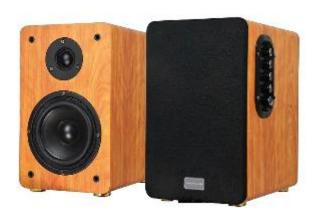

## **▶** Feature:

- 1. The cabinet is made of high-density solid wood board, pure hand-made imported nanmu veneer technology
- 2. Supports main volume, high and low bass adjustment
- 3. Supports local, optical fiber, coaxial input
- 4. Main box + sub box 100W high power output.

## **Specification:**

| Speaker unit             | 5-inch mid-bass + 2-inch silk film tweeter |
|--------------------------|--------------------------------------------|
| Cabinet material         | high-density solid wood board              |
| Power                    | 2*50W (RMS)                                |
| Signal-to-noise ratio    | ) 80dB                                     |
| Frequency response range | 65Hz-20Hz                                  |
| Distortion               | ≤1%, 1W                                    |
| Weight                   | 12Kg                                       |
| Dimensions               | length, width and height 250*180*300mm     |