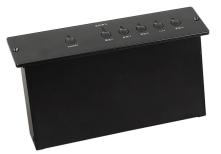

## Embedded voting machine FT-V7100Q

## Feature:

| Feature          | Details                                                        |
|------------------|----------------------------------------------------------------|
| Design           | Wired embedded installation design.                            |
| Buttons          | Five buttons for voting, decision-making, elections, etc.      |
| Indicator Lights | Indicator lights show the current working or operating status. |