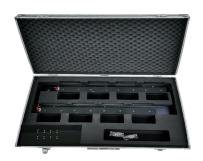

## Smart Conference Center POWER 8

## **Feature:**

- 1. Use AC110V-220V AC power supply
- 2. Can charge 8 wireless units at the same time
- 3. Has charging protection and indication functions
- 4. The shell material is made of high-grade original composite solid wood board + silver aluminum alloy frame, which is durable, simple and atmospheric

## **Specification:**

| Power supply                            | AC 110V-220V                                                     |
|-----------------------------------------|------------------------------------------------------------------|
| Power                                   | 30 W                                                             |
| Charging digits                         | 8                                                                |
| Unit maximum charging current           | 500 mA*10 channels                                               |
| Charging time                           | 4-5 hours                                                        |
| Shell color                             | black + silver                                                   |
| Working temperature                     | 0°C-40°C                                                         |
| Shell material                          | high-grade original composite solid wood board + silver aluminum |
|                                         | alloy frame                                                      |
| Weight                                  | 14.7kg                                                           |
| Shell size (length * width * height mm) | 720*440*185                                                      |