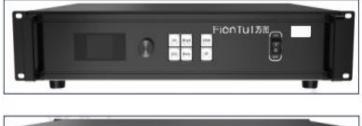

## LED Transmitter DS-VP-KS20

## Feature:

- 1. 2U standard chassis
- 2. LCD panel and function shortcut buttons
- 3. Support 4K input: 1 DP1.2 and 1 HDMI2.0
- 4. Support seamless switching of DP/HDMI input signal source
- 5. 20 Gigabit Ethernet output ports, support single or dual redundant backup
- 6. Support maximum output load of 8.85 million pixels, maximum width of 8192 pixels, or maximum of 8192 pixels
- 7. Support maximum input of 4096×2160@60Hz and point-to-point output
- 8. Support brightness and color temperature adjustment
- 9. Support HDMI/DP audio transmission analysis
- 10. Support independent 3.5mm audio input and output
- 11. Support USB cascade control and RS232 serial port protocol control
- 12. Support low brightness and high gray, effectively maintain the complete grayscale display under low brightness
- 13. Support full range of receiving cards, multi-function cards, etc
- 14. Support working voltage: AC 100V~240V,50/60Hz