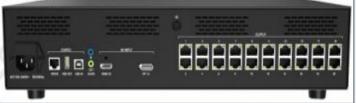

## LED Transmitter DS-VP-KS20

## Feature:

- 1. 2U standard chassis
- 2. LCD panel and function shortcut buttons
- 3. Support 4K input: 1 DP1.2 and 1 HDMI2.0
- 4. Support seamless switching of DP/HDMI input signal source
- 5. 20 Gigabit Ethernet output ports, support single or dual redundant backup
- 6. Support maximum output load of 8.85 million pixels, maximum width of 8192 pixels, or maximum of 8192 pixels
- 7. Support maximum input of 4096×2160@60Hz and point-to-point output
- 8. Support brightness and color temperature adjustment
- 9. Support HDMI/DP audio transmission analysis
- 10. Support independent 3.5mm audio input and output
- 11. Support USB cascade control and RS232 serial port protocol control
- 12. Support low brightness and high gray, effectively maintain the complete grayscale display under low brightness
- 13. Support full range of receiving cards, multi-function cards, etc
- 14. Support working voltage: AC 100V~240V,50/60Hz